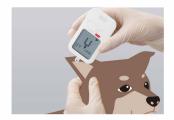

# Easy operation

1. Insert a test strip.

2. Select the animal type.

3. Draw blood. $(0.3 \mu l)$ 

4. Test result appears after 5 seconds.