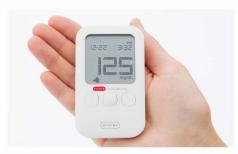

## Ease of use

Palm-sized portability enables glucose measurement anywhere.

Animal type (dog or cat) is clearly indicated by an icon and can be switched by pressing a button.

A test strip can be ejected by sliding the test strip disposal lever located on the back of the meter.