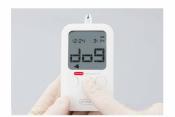

## Ease of use

Palm-sized portability enables glucose measurement anywhere.

Animal type (dog or cat) is clearly indicated by an icon and can be switched by pressing a button.

A test strip can be ejected by sliding the test strip disposal lever located on the back of the meter.

# Easy operation

1. Insert a test strip.

2. Select the animal type.

3. Draw blood. $(0.3 \mu l)$ 

4. Test result appears after 5 seconds.