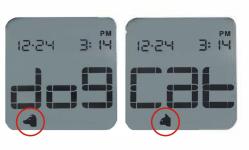

## Ease of use

Palm-sized portability enables glucose measurement anywhere.

Animal type (dog or cat) is clearly indicated by an icon and can be switched by pressing a button.

A test strip can be ejected by sliding the test strip disposal lever located on the back of the meter.

#### Measurement values specific to animal care

Measurement accuracy is enhanced by adding calibration curves for canine and feline.