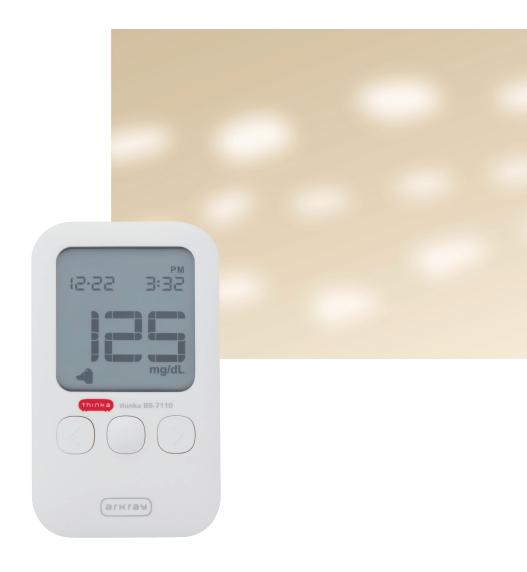

# thinka BS-7110

Blood glucose meter dedicated for animal use that quickly provides highly reliable data with micro amount of sample

## Ease of use

Palm-sized portability enables glucose measurement anywhere.

Animal type (dog or cat) is clearly indicated by an icon and can be switched by pressing a button.

A test strip can be ejected by sliding the test strip disposal lever located on the back of the meter.

# Easy operation

1. Insert a test strip.

2. Select the animal type.

3. Draw blood. $(0.3 \mu l)$ 

4. Test result appears after 5 seconds.